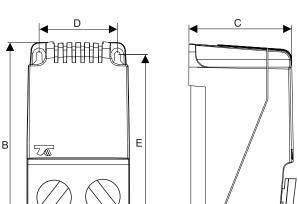

| Туре        |    | D   | Manustina | Weight |     |          |      |
|-------------|----|-----|-----------|--------|-----|----------|------|
|             | Α  | В   | С         | D      | E   | Mounting | [kg] |
| ARWT 1,5/1  | 96 | 166 | 91        | 78     | 148 | M4       | 1,50 |
| ARWT 2,0/1  | 96 | 166 | 91        | 78     | 148 | M4       | 2,30 |
| ARWT 3,0 /1 | 96 | 166 | 91        | 78     | 148 | M4       | 2,50 |