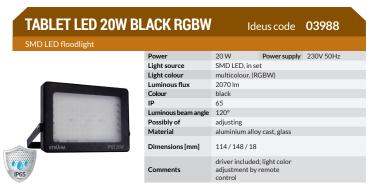

|  |
|----------------------|-----------------|------------------|--------------|------------------|--|
| Hermetic fixture     |                 |                  |              |                  |  |
| P54                  | Power           | 2 x max 35 W     | Power supply | 220-240V 50/60Hz |  |
|                      | Cap type        | GU10             | Source       | LED              |  |
|                      | Colour          | black            |              |                  |  |
|                      | IP              | 54               |              |                  |  |
|                      | Material        | aluminium, glass |              |                  |  |
|                      | Dimensions [mm] | 230/100/100      |              |                  |  |