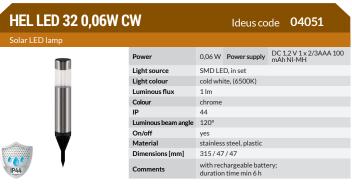

|----------------------|-----------------|------------------|--------------|------------------|--|
| Hermetic fixture     |                 |                  |              |                  |  |
| P54                  | Power           | 2 x max 35 W     | Power supply | 220-240V 50/60Hz |  |
|                      | Cap type        | GU10             | Source       | LED              |  |
|                      | Colour          | black            |              |                  |  |
|                      | IP              | 54               |              |                  |  |
|                      | Material        | aluminium, glass |              |                  |  |
|                      | Dimensions [mm] | 230/100/100      |              |                  |  |