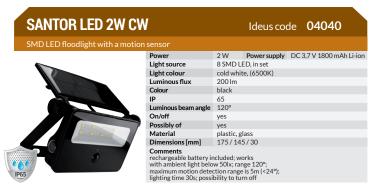

## **NEW PRODUCTS 2022/2**

| BRUNO GU10 D BLACK Hermetic fixture     |                 | lde              | eus code     | 04006            |
|-----------------------------------------|-----------------|------------------|--------------|------------------|
| l t t t l l l l l l l l l l l l l l l l | Power           | max 35 W         | Power supply | 220-240V 50/60Hz |
|                                         | Cap type        | GU10             | Source       | LED              |
|                                         | Colour          | black            |              |                  |
|                                         | IP              | 54               |              |                  |
|                                         | Material        | aluminium, glass |              |                  |
|                                         | Dimensions [mm] | 158/100/100      |              |                  |
|                                         |                 |                  |              |                  |