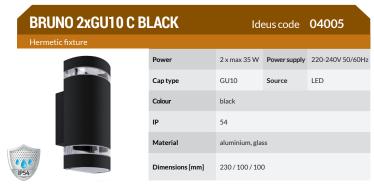

| BRUNO 2xGU10 D BLACK |                 | lde              | eus code     | 04007            |  |
|----------------------|-----------------|------------------|--------------|------------------|--|
| Hermetic fixture     |                 |                  |              |                  |  |
| P54                  | Power           | 2 x max 35 W     | Power supply | 220-240V 50/60Hz |  |
|                      | Cap type        | GU10             | Source       | LED              |  |
|                      | Colour          | black            |              |                  |  |
|                      | IP              | 54               |              |                  |  |
|                      | Material        | aluminium, glass |              |                  |  |
|                      | Dimensions [mm] | 230/100/100      |              |                  |  |