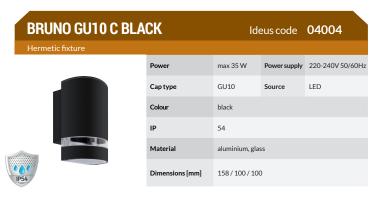

## **NEW PRODUCTS 2022/2**

| BRUNO GU10 D BLACK Hermetic fixture     |                 | lde              | eus code     | 04006            |
|-----------------------------------------|-----------------|------------------|--------------|------------------|
| l t t t l l l l l l l l l l l l l l l l | Power           | max 35 W         | Power supply | 220-240V 50/60Hz |
|                                         | Cap type        | GU10             | Source       | LED              |
|                                         | Colour          | black            |              |                  |
|                                         | IP              | 54               |              |                  |
|                                         | Material        | aluminium, glass |              |                  |
|                                         | Dimensions [mm] | 158/100/100      |              |                  |
|                                         |                 |                  |              |                  |