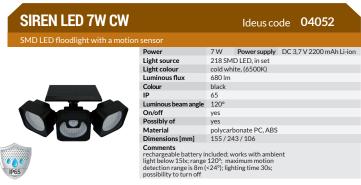

| BRUNO 2xGU10 D BLACK |                 | lde              | eus code     | 04007            |  |
|----------------------|-----------------|------------------|--------------|------------------|--|
| Hermetic fixture     |                 |                  |              |                  |  |
| P54                  | Power           | 2 x max 35 W     | Power supply | 220-240V 50/60Hz |  |
|                      | Cap type        | GU10             | Source       | LED              |  |
|                      | Colour          | black            |              |                  |  |
|                      | IP              | 54               |              |                  |  |
|                      | Material        | aluminium, glass |              |                  |  |
|                      | Dimensions [mm] | 230/100/100      |              |                  |  |