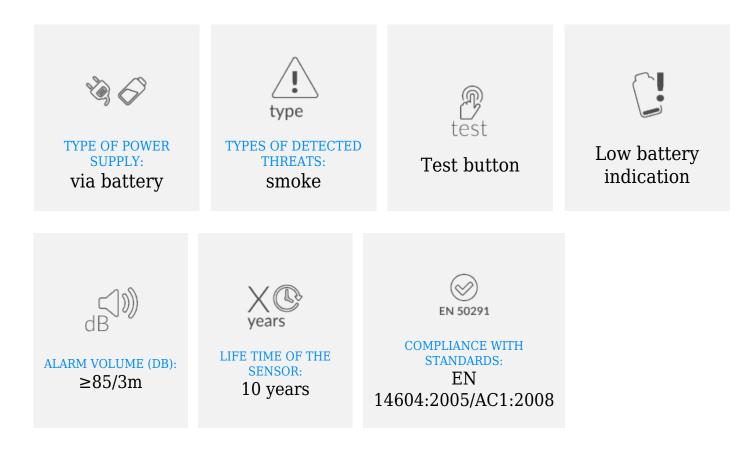

## **General Information**

| Type of power supply:      | via battery   |
|----------------------------|---------------|
| Power supply:              | 1 x 9V        |
| Battery included:          | ✓ yes         |
| Types of detected threats: | smoke         |
| Type of sensor:            | photoelectric |
| Display:                   | ×no           |
| Test button:               | ✓ yes         |
| Hush button :              | × no          |

| Low battery indication:                   | ✓ yes                  |
|-------------------------------------------|------------------------|
| Failure indication:                       | × no                   |
| End of life indication:                   | ×no                    |
| Alarm volume (db):                        | ≥85/3m                 |
| Life time of the sensor:                  | 10 years               |
| Compliance with standards:                | EN 14604:2005/AC1:2008 |
| Dimensions (width x height x depth [mm]): | Ø107 / 35              |
| Other features:                           | BSI certificate        |