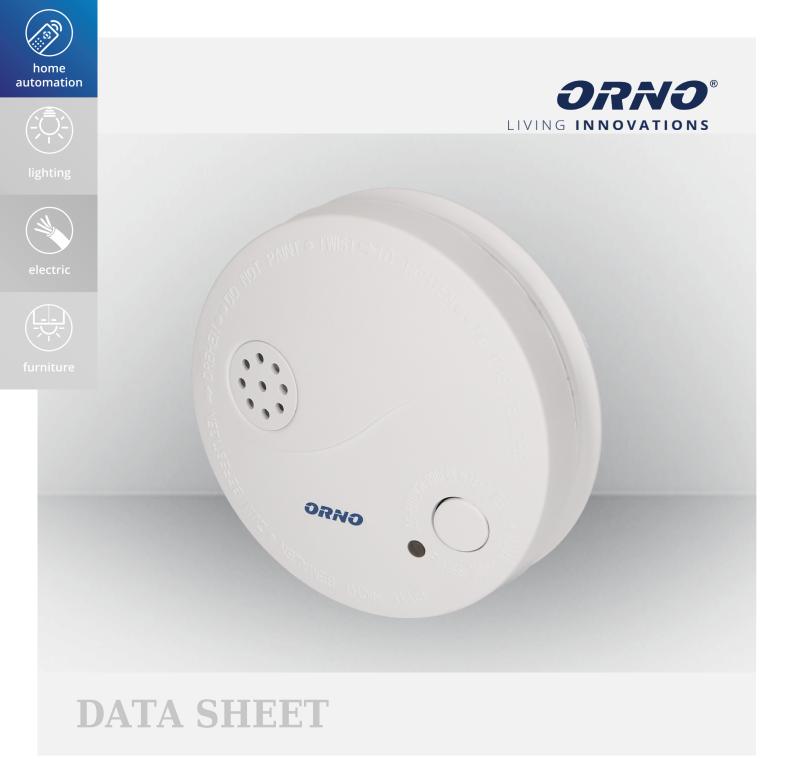

## Battery operated smoke detector

symbol: OR-DC-609

Manufacturer: ORNO-LOGISTIC Sp. z o.o. ul. Rolników 437, 44-141 Gliwice tel: 32 43 43 110 www.orno.pl

## The main features:

Photoelectric sensor located in unit detects visible smoke produced in the initial, flameless stage the fire Battery powered (low battery indication) TEST button Visual and sound alarm The average life time of the internal sensor - approx. 10 years Simple installation and operation.