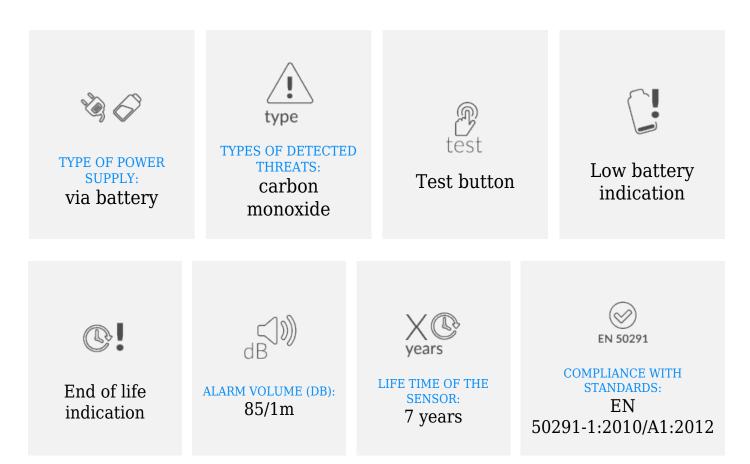

## **General Information**

| Type of power supply:      | via battery     |
|----------------------------|-----------------|
| Power supply:              | 3 x AA          |
| Battery included:          | ✓ yes           |
| Types of detected threats: | carbon monoxide |

| Type of sensor:                           | electrochemical                         |
|-------------------------------------------|-----------------------------------------|
| Display:                                  | ✓ yes                                   |
| Test button:                              | ✓ yes                                   |
| Hush button :                             | ✓ yes                                   |
| Low battery indication:                   | ✓ yes                                   |
| Failure indication:                       | ✓ yes                                   |
| End of life indication:                   | ✓ yes                                   |
| Alarm volume (db):                        | 85/1m                                   |
| Life time of the sensor:                  | 7 years                                 |
| Compliance with standards:                | EN 50291-1:2010/A1:2012                 |
| Dimensions (width x height x depth [mm]): | 122 / 77 / 35                           |
| Other features:                           | individual certificate, memory function |