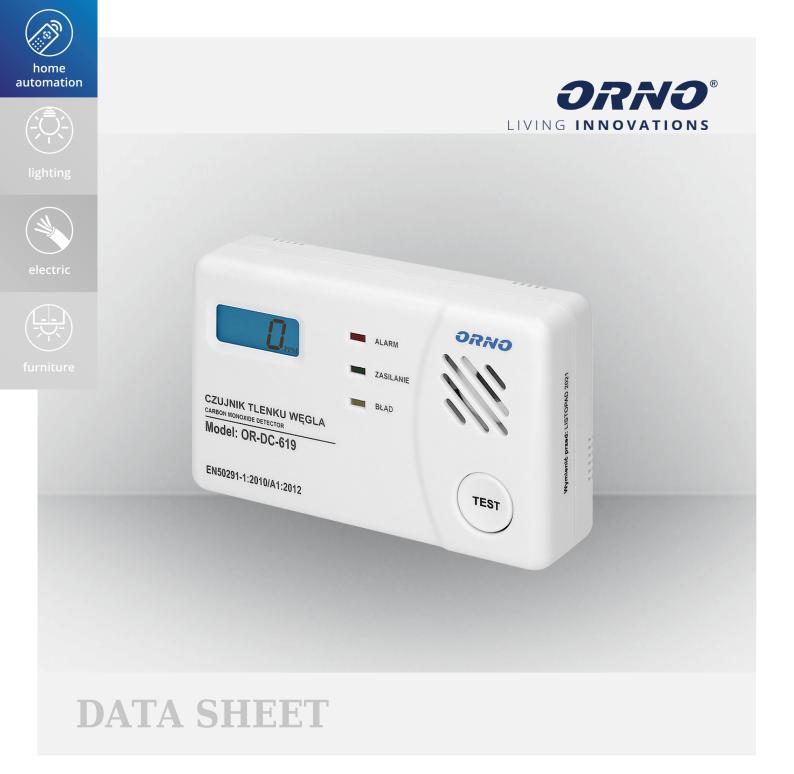

## Battery operated carbon monoxide detector - test

symbol: OR-DC-619-TEST

Manufacturer: ORNO-LOGISTIC Sp. z o.o. ul. Rolników 437, 44-141 Gliwice tel: 32 43 43 110 www.orno.pl

## The main features:

Battery powered (low battery indication) Backlit LCD display TEST button TÜV Rheinland Certyficate Visual and sound alarm Measuring the concentration range from 30ppm to 999ppm Built-in memory function (memorizes the last concentration of carbon monoxide, which triggered the alarm) The average life time of the internal sensor approx. 6 years End of sensor life indicated by a beep and optical (display, LED) Each detector has been tested in Poland in terms of efficiency and response of the sensor has an individual certificate attached in the packaging.