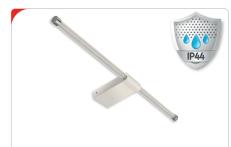

## INDEX: 04020 PRYMUS LED 12W BLACK NW

| Decorative SMD LED Intring |                                   |                    |                |
|----------------------------|-----------------------------------|--------------------|----------------|
| Power                      | 12 W                              | Power Supply       | 230V 50Hz      |
| Light colour               | neutral white                     | Temperature        | 4100K          |
| Light source               | SMD LED,<br>in set                | Luminous flux      | 1430 lm        |
| Colour                     | black/gold                        | IP                 | 44             |
| Luminous beam<br>angle     | 120°                              | Dimensions<br>[mm] | 50 / 630 / 135 |
| Material                   | stainless steel, polycarbonate PC |                    |                |
|                            |                                   |                    |                |

### INDEX: 03847 PRYMUS LED 7W BLACK NW Decorative SMD LED fitting

| Decorative SMD LLD litting |                                                                                   |                    |                |  |
|----------------------------|-----------------------------------------------------------------------------------|--------------------|----------------|--|
| Power                      | 7 W                                                                               | Power Supply       | 230V 50Hz      |  |
| Light colour               | neutral white                                                                     | Temperature        | 4100K          |  |
| Light source               | SMD LED,<br>in set                                                                | Luminous flux      | 870 lm         |  |
| Colour                     | black/gold                                                                        | IP                 | 44             |  |
| Luminous beam<br>angle     | 120°                                                                              | Dimensions<br>[mm] | 50 / 430 / 135 |  |
| Material                   | stainless steel, polycarbonate PC                                                 |                    |                |  |
| Comments                   | for operation in increased-humidity locations,<br>e.g. bathrooms; driver included |                    |                |  |