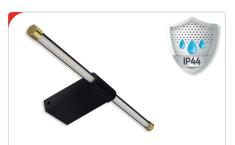

## INDEX: 04020 PRYMUS LED 12W BLACK NW

| Decorative SMD LED Intring |                                   |                    |                |
|----------------------------|-----------------------------------|--------------------|----------------|
| Power                      | 12 W                              | Power Supply       | 230V 50Hz      |
| Light colour               | neutral white                     | Temperature        | 4100K          |
| Light source               | SMD LED,<br>in set                | Luminous flux      | 1430 lm        |
| Colour                     | black/gold                        | IP                 | 44             |
| Luminous beam<br>angle     | 120°                              | Dimensions<br>[mm] | 50 / 630 / 135 |
| Material                   | stainless steel, polycarbonate PC |                    |                |
|                            |                                   |                    |                |

### INDEX: 03847 PRYMUS LED 7W BLACK NW Decorative SMD LED fitting

| Decorative SMD LLD litting |                                                                                   |                    |                |  |
|----------------------------|-----------------------------------------------------------------------------------|--------------------|----------------|--|
| Power                      | 7 W                                                                               | Power Supply       | 230V 50Hz      |  |
| Light colour               | neutral white                                                                     | Temperature        | 4100K          |  |
| Light source               | SMD LED,<br>in set                                                                | Luminous flux      | 870 lm         |  |
| Colour                     | black/gold                                                                        | IP                 | 44             |  |
| Luminous beam<br>angle     | 120°                                                                              | Dimensions<br>[mm] | 50 / 430 / 135 |  |
| Material                   | stainless steel, polycarbonate PC                                                 |                    |                |  |
| Comments                   | for operation in increased-humidity locations,<br>e.g. bathrooms; driver included |                    |                |  |