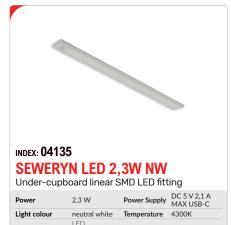

INDEX: 04134

Power

Colour

angle

Material

Comments

Light colour

Light source

Luminous beam

**SEWERYN LED 1,6W NW** 

1,6 W

LED,

in set

silver

120°

Dimensions [mm] 8 / 320 / 40

Under-cupboard linear SMD LED fitting

aluminium, plastic