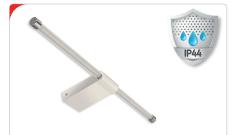

## INDEX: 04020 PRYMUS LED 12W BLACK NW

| Decorative SMD LED Intring |                                   |                    |                |
|----------------------------|-----------------------------------|--------------------|----------------|
| Power                      | 12 W                              | Power Supply       | 230V 50Hz      |
| Light colour               | neutral white                     | Temperature        | 4100K          |
| Light source               | SMD LED,<br>in set                | Luminous flux      | 1430 lm        |
| Colour                     | black/gold                        | IP                 | 44             |
| Luminous beam<br>angle     | 120°                              | Dimensions<br>[mm] | 50 / 630 / 135 |
| Material                   | stainless steel, polycarbonate PC |                    |                |
|                            |                                   |                    |                |

### INDEX: 03847 PRYMUS LED 7W BLACK NW Decorative SMD LED fitting

| Decorative SMD LLD litting |                                                                                   |                    |                |  |
|----------------------------|-----------------------------------------------------------------------------------|--------------------|----------------|--|
| Power                      | 7 W                                                                               | Power Supply       | 230V 50Hz      |  |
| Light colour               | neutral white                                                                     | Temperature        | 4100K          |  |
| Light source               | SMD LED,<br>in set                                                                | Luminous flux      | 870 lm         |  |
| Colour                     | black/gold                                                                        | IP                 | 44             |  |
| Luminous beam<br>angle     | 120°                                                                              | Dimensions<br>[mm] | 50 / 430 / 135 |  |
| Material                   | stainless steel, polycarbonate PC                                                 |                    |                |  |
| Comments                   | for operation in increased-humidity locations,<br>e.g. bathrooms; driver included |                    |                |  |