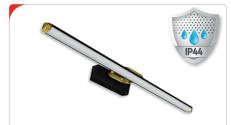

### INDEX: 04113 PASO LED 9W BLACK NW

|                        |                                                                                   | -                  |                |
|------------------------|-----------------------------------------------------------------------------------|--------------------|----------------|
| Power                  | 9 W                                                                               | Power Supply       | 230V 50Hz      |
| Light colour           | neutral white                                                                     | Temperature        | 4100K          |
| Light source           | SMD LED,<br>in set                                                                | Luminous flux      | 1140 lm        |
| Colour                 | black/gold                                                                        | IP                 | 44             |
| Luminous beam<br>angle | 120°                                                                              | Dimensions<br>[mm] | 25 / 395 / 120 |
| Material               | stainless steel, polycarbonate PC                                                 |                    |                |
| Comments               | for operation in increased-humidity locations,<br>e.g. bathrooms; driver included |                    |                |

### INDEX: 04139 PASO LED 14W WHITE NW

Decorative SMD LED fitting 14 W Power Power Supply 230V 50Hz Light colour neutral white Temperature 4100K SMD LED, Luminous flux 1680 lm Light source in set Colour white/chrom IP 44 Luminous beam Dimensions 120° 25 / 600 / 120 angle [mm] Material stainless steel, polycarbonate PC for operation in increased-humidity locations, e.g. bathrooms; driver included Comments

### INDEX: 04114 PASO LED 12W WHITE NW Decorative SMD LED fitting

| Beeer and a second |                                                                                   |                    |                |
|------------------------------------------------------------------------------------------------------------------------------------------------------------------------------------------------------------------------------------------------------------------------------------------------------------------------------------------------------------------------------------------------------------------------------------------------------------------------------------------------------------------------------------------------------------------------------------------------------------------------------------------------------------------------------------------------------------------------------------------------------------------------------------------------------------------------------------------------------------------------------------------------------------------------------------------------------------------------------------------------------------------------------------------------------------------------------------------------------------------------------------------------------------------------------------------------------------------------------------------------------------------------------------------------------------------------------------------------------------------------------------------------------------------------------------------------------------------------------------------------------------------------------------------------------------------------------------------------------------------------------------------------------------------------------------------------------------------------------------------------------------------------------------------------------------------------------------------------------------------------------------|-----------------------------------------------------------------------------------|--------------------|----------------|
| Power                                                                                                                                                                                                                                                                                                                                                                                                                                                                                                                                                                                                                                                                                                                                                                                                                                                                                                                                                                                                                                                                                                                                                                                                                                                                                                                                                                                                                                                                                                                                                                                                                                                                                                                                                                                                                                                                              | 12 W                                                                              | Power Supply       | 230V 50Hz      |
| Light colour                                                                                                                                                                                                                                                                                                                                                                                                                                                                                                                                                                                                                                                                                                                                                                                                                                                                                                                                                                                                                                                                                                                                                                                                                                                                                                                                                                                                                                                                                                                                                                                                                                                                                                                                                                                                                                                                       | neutral white                                                                     | Temperature        | 4100K          |
| Light source                                                                                                                                                                                                                                                                                                                                                                                                                                                                                                                                                                                                                                                                                                                                                                                                                                                                                                                                                                                                                                                                                                                                                                                                                                                                                                                                                                                                                                                                                                                                                                                                                                                                                                                                                                                                                                                                       | SMD LED,<br>in set                                                                | Luminous flux      | 1480 lm        |
| Colour                                                                                                                                                                                                                                                                                                                                                                                                                                                                                                                                                                                                                                                                                                                                                                                                                                                                                                                                                                                                                                                                                                                                                                                                                                                                                                                                                                                                                                                                                                                                                                                                                                                                                                                                                                                                                                                                             | white/chrom                                                                       | IP                 | 44             |
| Luminous beam<br>angle                                                                                                                                                                                                                                                                                                                                                                                                                                                                                                                                                                                                                                                                                                                                                                                                                                                                                                                                                                                                                                                                                                                                                                                                                                                                                                                                                                                                                                                                                                                                                                                                                                                                                                                                                                                                                                                             | 120°                                                                              | Dimensions<br>[mm] | 25 / 500 / 120 |
| Material                                                                                                                                                                                                                                                                                                                                                                                                                                                                                                                                                                                                                                                                                                                                                                                                                                                                                                                                                                                                                                                                                                                                                                                                                                                                                                                                                                                                                                                                                                                                                                                                                                                                                                                                                                                                                                                                           | stainless steel, polycarbonate PC                                                 |                    |                |
| Comments                                                                                                                                                                                                                                                                                                                                                                                                                                                                                                                                                                                                                                                                                                                                                                                                                                                                                                                                                                                                                                                                                                                                                                                                                                                                                                                                                                                                                                                                                                                                                                                                                                                                                                                                                                                                                                                                           | for operation in increased-humidity locations,<br>e.g. bathrooms; driver included |                    |                |

### INDEX: 04140 PASO LED 14W BLACK NW Decorative SMD LED fitting

| Decolutive on D LED litting |                                                                                   |                    |                |
|-----------------------------|-----------------------------------------------------------------------------------|--------------------|----------------|
| Power                       | 14 W                                                                              | Power Supply       | 230V 50Hz      |
| Light colour                | neutral white                                                                     | Temperature        | 4100K          |
| Light source                | SMD LED,<br>in set                                                                | Luminous flux      | 1680 lm        |
| Colour                      | black/gold                                                                        | IP                 | 44             |
| Luminous beam<br>angle      | 120°                                                                              | Dimensions<br>[mm] | 25 / 600 / 120 |
| Material                    | stainless steel, polycarbonate PC                                                 |                    |                |
| Comments                    | for operation in increased-humidity locations,<br>e.g. bathrooms; driver included |                    |                |

#### PASO LED 12W BLACK NW Decorative SMD LED fitting

|                        |                                                                                   | 0                  |                |
|------------------------|-----------------------------------------------------------------------------------|--------------------|----------------|
| Power                  | 12 W                                                                              | Power Supply       | 230V 50Hz      |
| Light colour           | neutral white                                                                     | Temperature        | 4100K          |
| Light source           | SMD LED,<br>in set                                                                | Luminous flux      | 1480 lm        |
| Colour                 | black/gold                                                                        | IP                 | 44             |
| Luminous beam<br>angle | 120°                                                                              | Dimensions<br>[mm] | 25 / 500 / 120 |
| Material               | stainless steel, polycarbonate PC                                                 |                    |                |
| Comments               | for operation in increased-humidity locations,<br>e.g. bathrooms; driver included |                    |                |