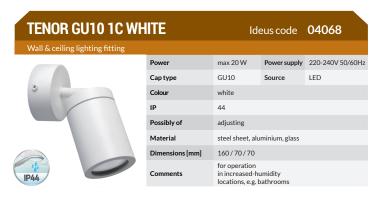

## **NEW PRODUCTS 2022/2**







| TENOR GU10 1C BLACK             |                 |                                                       | eus code     | 04069            |
|---------------------------------|-----------------|-------------------------------------------------------|--------------|------------------|
| Wall & ceiling lighting fitting |                 |                                                       |              |                  |
|                                 | Power           | max 20 W                                              | Power supply | 220-240V 50/60Hz |
|                                 | Cap type        | GU10                                                  | Source       | LED              |
| IP44                            | Colour          | black