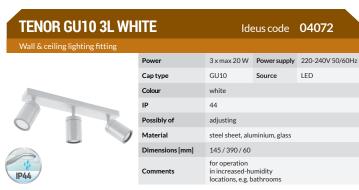

| TENOR GU10 3L BLACK Wall & ceiling lighting fitting |                 | Ide                                                           | eus code     | 04073            |
|-----------------------------------------------------|-----------------|---------------------------------------------------------------|--------------|------------------|
|                                                     | Power           | 3 x max 20 W                                                  | Power supply | 220-240V 50/60Hz |
|                                                     | Cap type        | GU10                                                          | Source       | LED              |
|                                                     | Colour          | black                                                         |              |                  |
|                                                     | IP              | 44                                                            |              |                  |
|                                                     | Possibly of     | adjusting                                                     |              |                  |
| IP44                                                | Material        | steel sheet, aluminium, glass                                 |              |                  |
|                                                     | Dimensions [mm] | 145/390/60                                                    |              |                  |
|                                                     | Comments        | for operation in increased-humidity locations, e.g. bathrooms |              |                  |