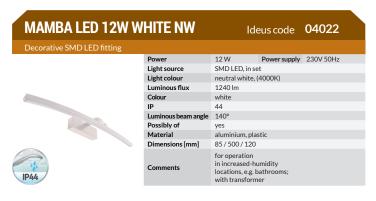

| MAMBA LED 8W WH                                                                                                                                                                                                                                                                                                                                                                                                                                                                                                                                                                                                                                                                                                                                                                                                                                                                                                                                                                                                                                                                                                                                                                                                                                                                                                                                                                                                                                                                                                                                                                                                                                                                                                                                                                                                                                                                                                                                                                                                                                                                                                                | lde                 | eus code                                                                        | 04021        |           |  |
|--------------------------------------------------------------------------------------------------------------------------------------------------------------------------------------------------------------------------------------------------------------------------------------------------------------------------------------------------------------------------------------------------------------------------------------------------------------------------------------------------------------------------------------------------------------------------------------------------------------------------------------------------------------------------------------------------------------------------------------------------------------------------------------------------------------------------------------------------------------------------------------------------------------------------------------------------------------------------------------------------------------------------------------------------------------------------------------------------------------------------------------------------------------------------------------------------------------------------------------------------------------------------------------------------------------------------------------------------------------------------------------------------------------------------------------------------------------------------------------------------------------------------------------------------------------------------------------------------------------------------------------------------------------------------------------------------------------------------------------------------------------------------------------------------------------------------------------------------------------------------------------------------------------------------------------------------------------------------------------------------------------------------------------------------------------------------------------------------------------------------------|---------------------|---------------------------------------------------------------------------------|--------------|-----------|--|
| Decorative SIMD LED litting                                                                                                                                                                                                                                                                                                                                                                                                                                                                                                                                                                                                                                                                                                                                                                                                                                                                                                                                                                                                                                                                                                                                                                                                                                                                                                                                                                                                                                                                                                                                                                                                                                                                                                                                                                                                                                                                                                                                                                                                                                                                                                    |                     | 0111                                                                            |              | 000115011 |  |
|                                                                                                                                                                                                                                                                                                                                                                                                                                                                                                                                                                                                                                                                                                                                                                                                                                                                                                                                                                                                                                                                                                                                                                                                                                                                                                                                                                                                                                                                                                                                                                                                                                                                                                                                                                                                                                                                                                                                                                                                                                                                                                                                | Power               | 8 W                                                                             | Power supply | 230V 50Hz |  |
|                                                                                                                                                                                                                                                                                                                                                                                                                                                                                                                                                                                                                                                                                                                                                                                                                                                                                                                                                                                                                                                                                                                                                                                                                                                                                                                                                                                                                                                                                                                                                                                                                                                                                                                                                                                                                                                                                                                                                                                                                                                                                                                                | Light source        | SMD LED, in set                                                                 |              |           |  |
|                                                                                                                                                                                                                                                                                                                                                                                                                                                                                                                                                                                                                                                                                                                                                                                                                                                                                                                                                                                                                                                                                                                                                                                                                                                                                                                                                                                                                                                                                                                                                                                                                                                                                                                                                                                                                                                                                                                                                                                                                                                                                                                                | Light colour        | neutral white, (4000K)                                                          |              |           |  |
|                                                                                                                                                                                                                                                                                                                                                                                                                                                                                                                                                                                                                                                                                                                                                                                                                                                                                                                                                                                                                                                                                                                                                                                                                                                                                                                                                                                                                                                                                                                                                                                                                                                                                                                                                                                                                                                                                                                                                                                                                                                                                                                                | Luminous flux       | 780 lm                                                                          |              |           |  |
|                                                                                                                                                                                                                                                                                                                                                                                                                                                                                                                                                                                                                                                                                                                                                                                                                                                                                                                                                                                                                                                                                                                                                                                                                                                                                                                                                                                                                                                                                                                                                                                                                                                                                                                                                                                                                                                                                                                                                                                                                                                                                                                                | Colour              | white                                                                           |              |           |  |
|                                                                                                                                                                                                                                                                                                                                                                                                                                                                                                                                                                                                                                                                                                                                                                                                                                                                                                                                                                                                                                                                                                                                                                                                                                                                                                                                                                                                                                                                                                                                                                                                                                                                                                                                                                                                                                                                                                                                                                                                                                                                                                                                | IP                  | 44                                                                              |              |           |  |
| The state of the s | Luminous beam angle | 140°                                                                            |              |           |  |
|                                                                                                                                                                                                                                                                                                                                                                                                                                                                                                                                                                                                                                                                                                                                                                                                                                                                                                                                                                                                                                                                                                                                                                                                                                                                                                                                                                                                                                                                                                                                                                                                                                                                                                                                                                                                                                                                                                                                                                                                                                                                                                                                | Possibly of         | yes                                                                             |              |           |  |
|                                                                                                                                                                                                                                                                                                                                                                                                                                                                                                                                                                                                                                                                                                                                                                                                                                                                                                                                                                                                                                                                                                                                                                                                                                                                                                                                                                                                                                                                                                                                                                                                                                                                                                                                                                                                                                                                                                                                                                                                                                                                                                                                | Material            | aluminium, plas                                                                 | stic         |           |  |
|                                                                                                                                                                                                                                                                                                                                                                                                                                                                                                                                                                                                                                                                                                                                                                                                                                                                                                                                                                                                                                                                                                                                                                                                                                                                                                                                                                                                                                                                                                                                                                                                                                                                                                                                                                                                                                                                                                                                                                                                                                                                                                                                | Dimensions [mm]     | 85/400/120                                                                      |              |           |  |
| 1P44                                                                                                                                                                                                                                                                                                                                                                                                                                                                                                                                                                                                                                                                                                                                                                                                                                                                                                                                                                                                                                                                                                                                                                                                                                                                                                                                                                                                                                                                                                                                                                                                                                                                                                                                                                                                                                                                                                                                                                                                                                                                                                                           | Comments            | for operation in increased-humidity locations, e.g. bathrooms; with transformer |              |           |  |
|                                                                                                                                                                                                                                                                                                                                                                                                                                                                                                                                                                                                                                                                                                                                                                                                                                                                                                                                                                                                                                                                                                                                                                                                                                                                                                                                                                                                                                                                                                                                                                                                                                                                                                                                                                                                                                                                                                                                                                                                                                                                                                                                |                     |                                                                                 |              |           |  |